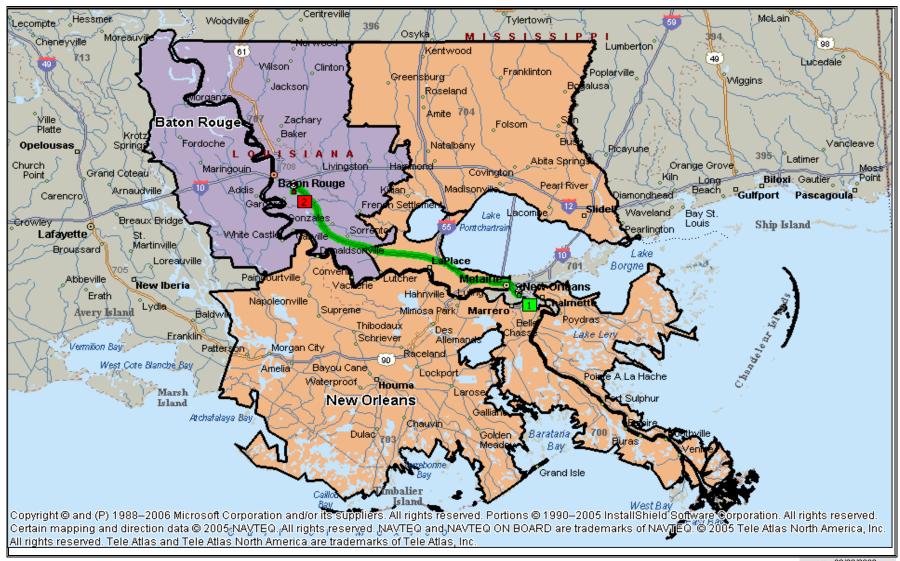

## 1. Losing Facility Information

Type of Distribution to Consolidate: Orig & Dest

Facility Name & Type: New Orleans P&DC Street Address: 701 Loyola Ave

City: New Orleans

State: LA

**5D Facility ZIP Code:** 70113

District: Louisiana Area: Southwest

Finance Number: 216567 Current 3D ZIP Code(s): 700, 701, 703

Miles to Gaining Facility: 75

**EXFC office:** Yes

Plant Manager: Gilbert Romero Jr. (Acting)
Senior Plant Manager: Gilbert Romero Jr. (Acting)

## 2. Gaining Facility Information

Facility Name & Type: Baton Rouge P&DC

Street Address: 8101 Bluebonnet Blvd

City: Baton Rouge

State: LA

**5D Facility ZIP Code:** 70826

**District:** Louisiana **Area:** Southwest

**Finance Number:** 210625 **Current 3D ZIP Code(s):** 707, 708

**EXFC office:** Yes

Plant Manager: Daryl L. Johnson

Senior Plant Manager: Gilbert Romero Jr. (Acting)

District Manager: Bruno Tristan (Acting)