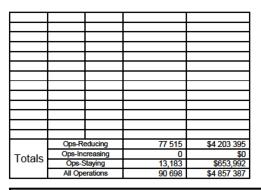

| I   |      |
|                                       | l   |      |
|                                       | - H |      |
|                                       |     |      |
|                                       |     |      |
|                                       | İ   |      |
|                                       |     |      |
|                                       |     |      |
|                                       |     |      |
|                                       |     |      |
|                                       | -   |      |
|                                       |     | <br> |
|                                       |     |      |
|                                       |     |      |
|                                       |     |      |



|        | Ops-Reducing   |         | 0               | \$0                     |
|--------|----------------|---------|-----------------|-------------------------|
| Totals | Ops-Increasing |         | 56,414<br>1,297 | \$2,887,345<br>\$61,750 |
| Totals | Ops-Staying    |         | 1,297           | \$61,750                |
|        | All Ope        | rations | 57 711          | \$2 949 095             |
|        |                |         | •               |                         |

**Current Annual** 

Workhours

5,255

| Ops-Red                        | 0                | \$0                    |
|--------------------------------|------------------|------------------------|
| Ops-Red<br>Ops-Inc<br>Ops-Stay | 0                | \$653,992<br>\$653,992 |
| Ops-Stay