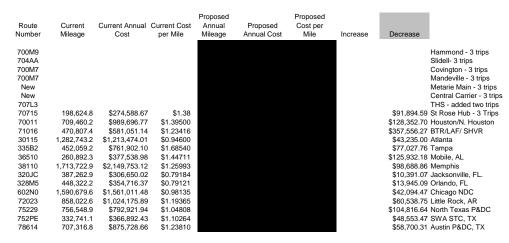

t of SCF 704. This transportation connects the collection volumes from the west and central parts of SCF 704 to the Baton Rouge PDC (from Mandeville and Hammond hubs).

#### Slidell Hub

Route 704AA will transport the PM collection, retail, and carrier collected volumes to the Baton Rouge PDC for the offices in the eastern part of SCF 704. The Route is listed below in the destinating list.

#### Thibodaux and Houma Hubs



The 703 service area will have direct transportation to the Baton Rouge PDC on the transportation listed above. The destinating volumes are listed in the Lafayette AMP Study and will have transportation from the Lafayette PDF for destinating volumes. DPS will be finalized at the Lafayette PDF with the manual volumes as well.

#### **Baton Rouge Gaining Transportation**



The above transportation was created from existing and newly added service to support the AMP proposal. Direct surface transportation is eliminated into the New Orleans PDC from the SWA plants, NDC directs, and STC directs.

#### St. Rose Hub



The St. Rose Hub will service the 700/701 service area to transport outgoing collection retail, and carrier volumes to the Baton Rouge PDC for outgoing operations. The destinating volumes into the 700/701 service will use the St. Rose Hub to move the volumes into the local Associate Offices. Current PVS transportation will continue to service the SCF 701 Station and Branch Offices as well as several large Associate offices in the 700 area. A proposal has been put forth to park the PVS vehicles at the N. Kenner Post office for security purposes an