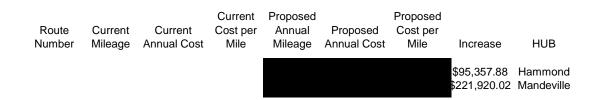

| 50,552.0        | \$104,830.30           | \$2.07371                |                   |                         |                  | \$6,256.47  | Mandeville |

#### Transportation Summary for New Orleans P&DC, LA

Highway Contract changes are expected to have an overall increase.

Created three HUB points: In Mandeville and Hammod

HCR routes listed will be transpor ing mail from Associate Offices to he hree HUB's.

For des inating volumes from Baton Rouge Plant to New Orleans Plant, HCR 70715 will be utlized with adjustments resulting in no additional cost.

The above transportation will service the Associate Office areas in the SCF 704 area for collection, retail, and carrier volumes to the Mandeville and Hammond hubs.

## Summary Narrative (continued)

Summary Narrative Page 5



#### Transportation Summary for Baton Rouge Plant - New Service

Highway Contract changes are expected to have an overall increase. Established three HUB points: In Hammond, Houma and Mandeville to transport originating volumes to the Baton Rouge Plant.

For the Hammond Hub, estimated cost includes two tractor trailers. For the Mandeville Hub, estimated cost includes three tractor trailers.

The above transportation will service the hubs for outgoing volumes transporting to the Baton Rouge PDC for outgoing processing from part of SCF 704. This transportation connects the collection volumes from the west and central parts of SCF 704 to the Baton Rouge PDC (from Mandeville and Hammond hubs).

#### Slidell Hub

Route 704AA will transport the PM collection, retail, and carrier collected volu