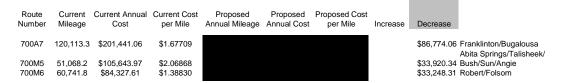

rations. The destinating volumes into the 700/701 service will use the St. Rose Hub to move the volumes into the local Associate Offices. Current PVS transportation will continue to service the SCF 701 Station and Branch Offices as well as several large Associate offices in the 700 area. A proposal has been put forth to park the PVS vehicles at the N. Kenner Post office for security purposes and a start point close to the St. Rose facility.

#### Hammond Hub



rev 06/10/2009

The Hammond Hub will service the I-55 corridor. Mail in this geographic area of 704 will send the outgoing volumes to Baton Rouge through this hub. The destinating volumes will return through the same hub. This process is already in place for Saturday outgoing processing to the Baton Rouge PDC.

#### Mandeville Hub



The Mandeville Hub will service offices in the central SCF 704 service area. Mandeville and Covington are two of the largest DPS programs currently processed in the New Orleans PDC. Therefore direct transportation out of Baton Rouge for outgoing and destinating volumes will be provided. The smaller offices in the central SCF 704 service area will be serviced through the Mandeville hub.

#### Slidell Hub

| Route<br>Number | Current<br>Mileage | Current Annual<br>Cost | Current Cost<br>per Mile | Proposed Annual<br>Mileage | Proposed<br>Annual Cost | Proposed Cost<br>per Mile | Increase | Decrease             |
|-----------------|--------------------|------------------------|--------------------------|----------------------------|-------------------------|---------------------------|-----