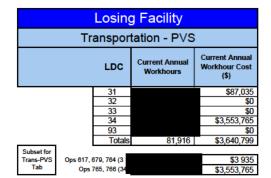

|
| Ops-Red                                 | 0                            | \$0                                   |
| Ops-Inc                                 | 11,409                       | \$424,826                             |
| Ops-Stav                                | 11,409                       | \$0                                   |
| AllOps                                  | 11 409                       | \$424 826                             |
| AllOps                                  | 11 409                       | ψ424 020                              |

Grouped Subtotals for Transportation, Maintenance, Supervision & Flow Adjustments, along with Facility and Combined Summaries

Current Annual

Workhour Cost (\$)

\$151 089

\$42,204

\$0

\$193,293

\$0 \$193 293



|            | Gaining Facility     |               |                             |                                         |
|------------|----------------------|---------------|-----------------------------|-----------------------------------------|
|            | Transportation - PVS |               |                             |                                         |
|            |                      | LDC           | Current Annual<br>Workhours | Current Annual<br>Workhour Cost<br>(\$) |
|            |                      | 31            |                             | \$74,104                                |
|            |                      | 32            |                             | \$0                                     |
|            |                      | 33