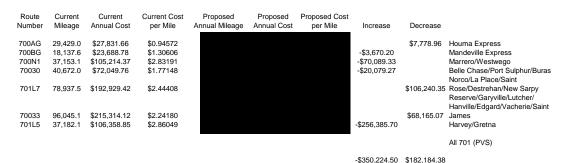

arrier collected volumes to the Baton Rouge PDC for the offices in the eastern part of SCF 704. The Route is listed below in the destinating list.

#### Thibodaux and Houma Hubs



The 703 service area will have direct transportation to the Baton Rouge PDC on the transportation listed above. The destinating volumes are listed in the Lafayette AMP Study and will have transportation from the Lafayette PDF for destinating volumes. DPS will be finalized at the Lafayette PDF with the manual volumes as well.

#### **Baton Rouge Gaining Transportation**



The above transportation was created from existing and newly added service to support the AMP proposal. Direct surface transportation is eliminated into the New Orleans PDC from the SWA plants, NDC directs, and STC directs.

#### St. Rose Hub



The St. Rose Hub will service the 700/701 service area to transport outgoing collection retail, and carrier volumes to the Baton Rouge PDC for outgoing operations. The destinating volumes into the 700/701 service will use the St. Rose Hub to move the volumes into the local Associate Offices. Current PVS transportation will continue to service the SCF 701 Station and Branch Offices as well as several large Associate offices in the 700 area. A proposal has been put forth to park the PVS vehicles at the N. Kenner Post office for security purposes and a start point close to the St. Rose facility.

#### Hammond Hub



rev 06/10/2009

The Hammond Hub will service the I-55 corridor. Mail in this geographic area of 704 will send the outgoing volumes to Baton Rouge through this hub. The destinati