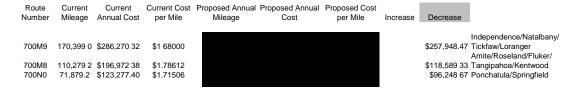

d service to support the AMP proposal. Direct surface transportation is eliminated into the New Orleans PDC from the SWA plants, NDC directs, and STC directs.

#### St. Rose Hub



The St. Rose Hub will service the 700/701 service area to transport outgoing collection retail, and carrier volumes to the Baton Rouge PDC for outgoing operations. The destinating volumes into the 700/701 service will use the St. Rose Hub to move the volumes into the local Associate Offices. Current PVS transportation will continue to service the SCF 701 Station and Branch Offices as well as several large Associate offices in the 700 area. A proposal has been put forth to park the PVS vehicles at the N. Kenner Post office for security purposes and a start point close to the St. Rose facility.

#### Hammond Hub



rev 06/10/2009

The Hammond Hub will service the I-55 corridor. Mail in this geographic area of 704 will send the outgoing volumes to Baton Rouge through this hub. The destinating volumes will return through the same hub. This process is already in place for Saturday outgoing processing to the Baton Rouge PDC.

#### Mandeville Hub



The Mandeville Hub will service offices in the central SCF 704 service area. Mandeville and Covington are two of the largest DPS programs currently processed in the New Orleans PDC. Therefore direct transportation out of Baton Rouge for outgoing and destinating volumes will be provided. The smaller offices in the central SCF 704 service area will be serviced through the Mandeville hub.

#### Slidell Hub

| Route<br>Number | Current<br>Mileage | Current Annua