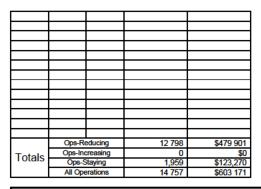

| I   |      |
|                                       | l   |      |
|                                       | - H |      |
|                                       |     |      |
|                                       |     |      |
|                                       | İ   |      |
|                                       |     |      |
|                                       |     |      |
|                                       |     |      |
|                                       |     |      |
|                                       | -   |      |
|                                       |     | <br> |
|                                       |     |      |
|                                       |     |      |
|                                       |     |      |



|        | Ops-Re  | educing | 0                | \$0                        |
|--------|---------|---------|------------------|----------------------------|
| Totals | Ops-Inc | reasing | 26,437<br>85,908 | \$1,485,046<br>\$4,340,172 |
| Totals | Ops-S   |         | 85,908           | \$4,340,172                |
|        | All Ope | rations | 112 344          | \$5 825 217                |
|        | All Ope | rations | 112 344          | \$5 825 217                |

| Ops-Red                        | 4 179          | \$151 662 |
|--------------------------------|----------------|-----------|
| Ops-Red<br>Ops-Inc<br>Ops-Stay | 0              | \$0       |
| Ops-Stay                       | 1,959<br>6 138 | \$123,270 |
| AllOps                         | 6 138          | \$274 933 |
|