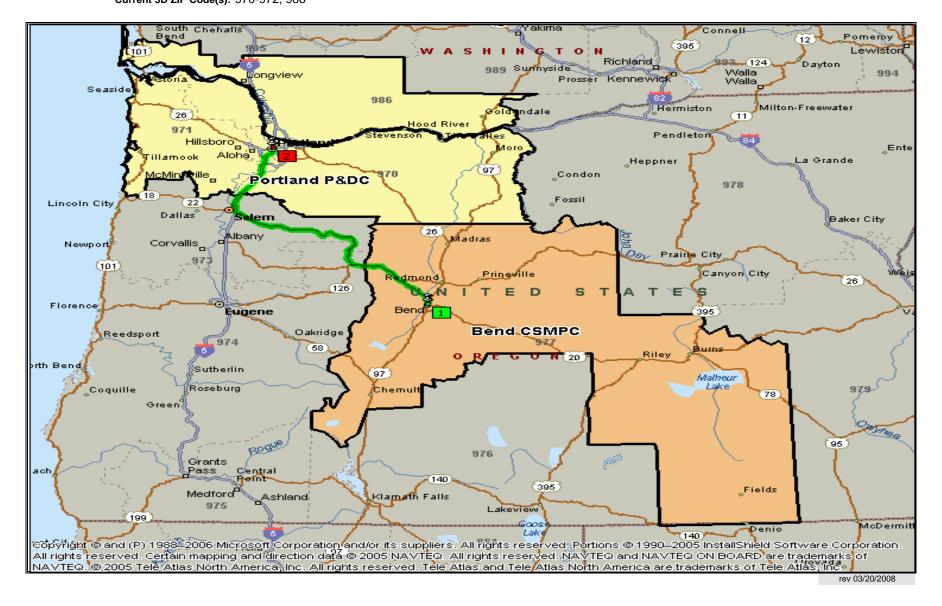

# 1. Losing Facility Information

Type of Distribution to Consolidate: Orig & Dest

Facility Name & Type: Bend OR CSMPC

Street Address: 2300 NE 4th St

City: Bend

State: OR

5D Facility ZIP Code: 97701

District: Portland

Area: Western

Finance Number: 400736
Current 3D ZIP Code(s): 977
Miles to Gaining Facility: 175

EXFC office: Yes

Plant Manager: Nathan Leigh
Senior Plant Manager: Lisa Shear
District Manager: Kim Anderson
Facility Type after AMP: Post Office

### 2. Gaining Facility Information

Facility Name & Type: Portland OR P&DC

Street Address: 715 NW Hoyt St

City: Portland

State: OR

5D Facility ZIP Code: 97208

District: Portland
Area: Western

Finance Number: 406785

Current 3D ZIP Code(s): 970-972, 986

**EXFC office:** Yes

Plant Manager: Lisa Shear
Senior Plant Manager: Lisa Shear

**District Manager:** Kim Anderson