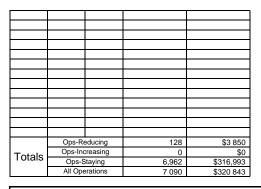

#### Savings/Costs

Mail Processing Craft Workhour Savings = from Workhour Costs - Proposed \$555,271 Non-MP Craft/EAS + Shared LDCs Workhour Savings (less Maint/Trans) = \$506 from Other Curr vs Prop

PCES/EAS Supervisory Workhour Savings = \$3,850 from Other Curr vs Prop

## Staffing Positions

Craft Position Loss = 7

PCES/EAS Position Loss = (2)

#### **Staffing Impacts:**

Consolidation of the Harrison CSMPC processing into Northwest Arkansas P&DF will have an impact on staffing and will require movement of personnel. Projections indicate a net reduction of 19 full-time equivalent (FTE) craft positions at Harrison. The Northwest Arkansas P&DF projections indicate a net gain of 12 full-time equivalent (FTE) craft positions.