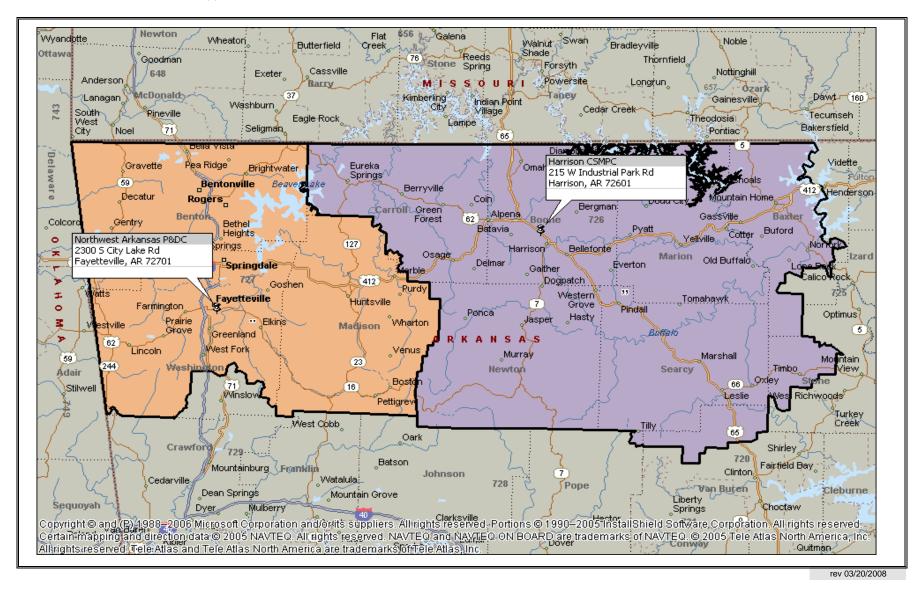

#### **Background:**

The Harrison CSMPC is a USPS owned facility that processes destinating mail for the 726 Zip Code area. The Arkansas District has completed an Area Mail Processing (AMP) study to determine the feasibility of transferring all destinating operations approximately 74 miles from the Harrison CSMPC to the Northwest Arkansas P&DF. As of Q1 of FY12, all Originating operations for the 726 SCF were taken over by Fayetteville, due to an implemented Originating AMP package approved in Q2 of FY11. With this package, all mail processing operations currently in Harrison would be transferred to Fayetteville.

#### Gaining Facility Name and Type: Fayetteville CSMPC

Current 3D ZIP Code(s): 727

Package Page 8 AMP MAP