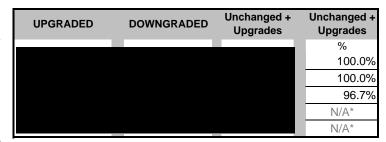

| Service Sta    | ervice Standard Changes - Average Daily Volume (data obtained from ODIS is derived from sampling and may vary from actual volume) |          |            |          |           |          |        |          |     |          |     |          |        |          |           |          |
|----------------|-----------------------------------------------------------------------------------------------------------------------------------|----------|------------|----------|-----------|----------|--------|----------|-----|----------|-----|----------|--------|----------|-----------|----------|
|                |                                                                                                                                   |          | FC         | CM       |           |          | Р      | RI       | PE  | :R *     | ST  | D *      | PS     | VC       | ALL CL    | ASSES    |
|                | Overnight                                                                                                                         | % Change | All Others | % Change | Total     | % Change | All    | % Change | All | % Change | All | % Change | All    | % Change | All       | % Change |
| UPGRADE        |                                                                                                                                   | 0.0%     |            | 0.0%     |           | 0.0%     |        | 0.0%     | 0   | 0.0%     | 0   | 0.0%     |        | 0.3%     |           | 0.0%     |
| DOWNGRADE      |                                                                                                                                   | 0.0%     |            | 0.0%     |           | 0.0%     |        | 0.0%     | 0   | 0.0%     | 0   | 0.0%     |        | 3.3%     |           | 0.0%     |
| TOTAL          |                                                                                                                                   | 0.0%     |            | 0.0%     |           | 0.0%     |        | 0.0%     | 0   | 0.0%     | 0   | 0.0%     |        | 3.6%     |           | 0.0%     |
| NET UP+NO CHNG |                                                                                                                                   | 0.0%     |            | 0.0%     |           | 0.0%     |        | 0.0%     | 0   | 0.0%     | 0   | 0.0%     |        | -3.0%    |           | 0.0%     |
| VOLUME TOTAL   | 1,336,368                                                                                                                         |          | 1,487,796  |          | 2,824,164 |          | 59,337 |          |     |          |     |          | 24,594 | ·        | 2,908,095 |          |

<sup>\* -</sup> Periodical and Standard mail origin 3-digit ZIP Code to destination 3-digit ZIP Code volume is not available

Selected summary fields are transferred to the Executive Summary

| Service Sta | ndard C   | hanges   | - Pairs    |          |       |          |     |          |     |          |     |          |     |          |        |          |
|-------------|-----------|----------|------------|----------|-------|----------|-----|----------|-----|----------|-----|----------|-----|----------|--------|----------|
|             |           |          | FC         | CM       |       |          | Р   | RI       | PI  | ER       | S   | TD       | PS  | VC       | ALL CL | ASSES    |
|             | Overnight | % Change | All Others | % Change | Total | % Change | All    | % Change |
| UPGRADE     | 0         | 0.0%     | 0          | 0.0%     | 0     | 0.0%     | 0   | 0.0%     | 17  | 0.5%     | 8   | 0.2%     | 2   | 0.1%     | 27     | 0.2%     |
| DOWNGRADE   | 0         | 0.0%     | 0          | 0.0%     | 0     | 0.0%     | 0   | 0.0%     | 1   | 0.0%     | 2   | 0.1%     | 1   | 0.0%     | 4      | 0.0%     |
| TOTAL       | 0         | 0.0%     | 0          | 0.0%     | 0     | 0.0%     | 0   | 0.0%     | 18  | 0.5%     | 10  | 0.3%     | 3   | 0.1%     | 31     | 0.2%     |
| NET         | 0         | 0.0%     | 0          | 0.0%     | 0     | 0.0%     | 0   | 0.0%     | 16  | 0.4%     | 6   | 0.2%     | 1   | 0.0%     | 23     | 0.1%     |