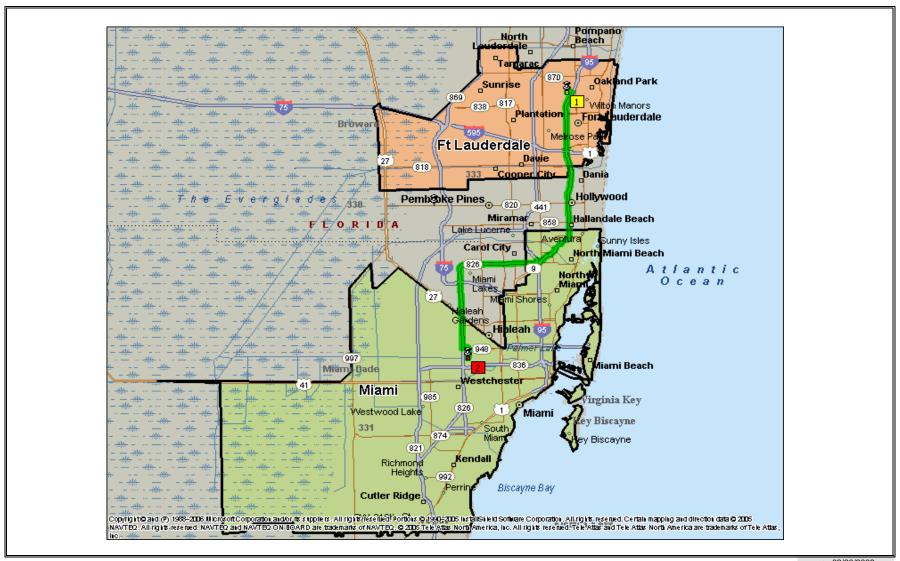

6% | 85.4% | 85.0% | 82.8% | 0.6 | 92.6%  | 100.0% | 93.1% |
| 18-Dec SAT | 12/18 | MIAMI P&DC | 53.8% | 85.9% | 85.5% | 84.4% | 0.6 | 92.4%  | 100.0% | 88.7% |
| 25-Dec SAT | 12/25 | MIAMI P&DC | 73.2% | 93.9% | 97.7% | 86.4% | 0.6 | 99.0%  | 100.0% | 72.0% |
| 1-Jan SAT  | 1/1   | MIAMI P&DC | 57.2% | 95.3% | 96.9% | 85.9% | 0.7 | 93.8%  | 100.0% | 74.1% |
| 8-Jan SAT  |       | MIAMI P&DC | 61.4% | 96.1% | 95.2% | 82.7% | 0.4 | 98.7%  | 100.0% | 82.5% |
| 15-Jan SAT | 1/15  | MIAMI P&DC | 56.8% | 90.4% | 94.2% | 86.2% | 0.6 | 87.8%  | 100.0% | 83.6% |

rev 04/2/2008

Package Page 6 AMP 24 Hour Clock

Losing Facility Name and Type: Ft Lauderdale P&DC

Current 3D ZIP Code(s): 333
Miles to Gaining Facility: 35.6

Gaining Facility Name and Type: Miami P&DC Current 3D ZIP Code(s): 331, 332



rev 03/20/2008

Package Page 7 AMP MAP

# **Service Standard Impacts**

Last Saved: January 12, 2012

Losing Facility: Ft Lauderdale P&DC

Losing Facility 3D ZIP Code(s): 333

Gaining Facility 3D ZIP Code(s): 331, 332

Based on report prepared by Network Integration Support dated: 3/8/2011

| Service Sta    | ervice Standard Changes - Average Daily Volume (data obtained from ODIS is derived from sampling and may vary from actual volume) |          |            |          |           |          |        |          |     |          |     |          |        |          |           |          |
|----------------|-----------------------------------------------------------------------------------------------------------------------------------|----------|------------|----------|-----------|---